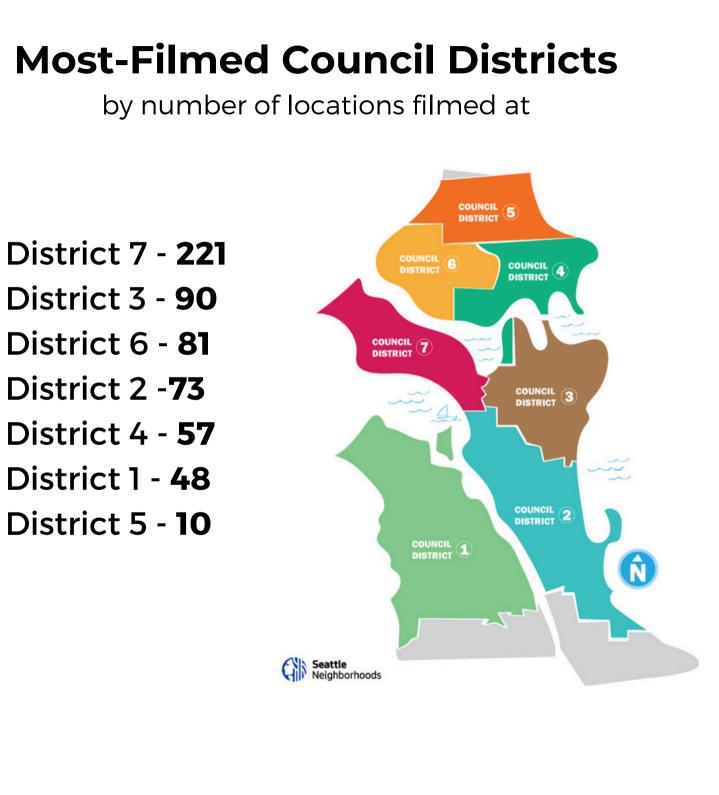

#### **Most-Filmed Parks**

1) Kerry Park 2) Gas Works Park 3) Discovery Park 4) Volunteer Park 5) Occidental Park

District 3 - District 6 - District 2 -73 District 4 - District 1 - 48 District 5 -

#### 2024 Top Council Districts

| Council District | # of Times Permitted |
|------------------|----------------------|
| District 7       | 221                  |
| District 3       | 90                   |
| District 6       | 81                   |
| District 2       | 73                   |
| District 4       | 57                   |
| District 1       | 48                   |
| District 5       | 10                   |