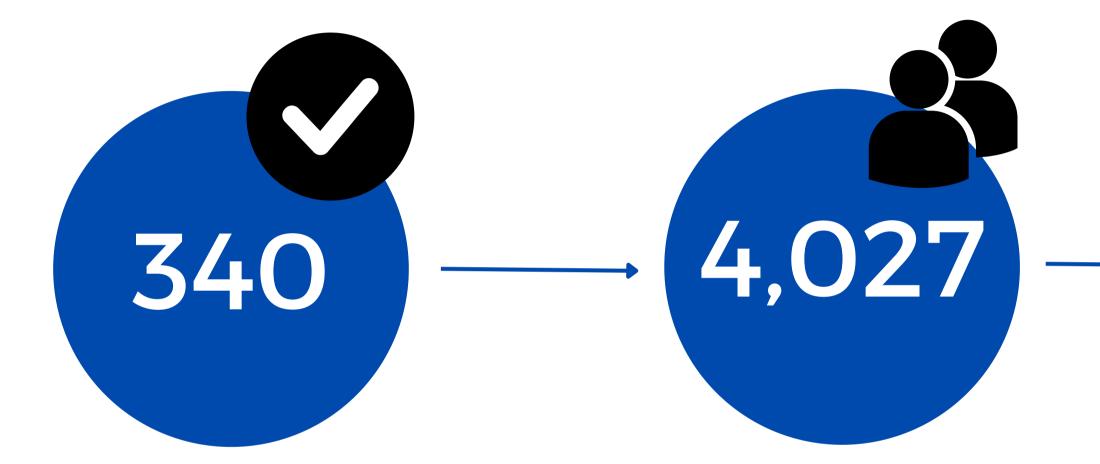

## Permits Coordinated

Local Cast + Crew Hired

#### 2024 Seattle Film Permit Data

| Production Companies by Region              | 2024 |        | 202. | 3      |     | 2022   |     | 2021   |  |
|---------------------------------------------|------|--------|------|--------|-----|--------|-----|--------|--|
| Film permits – Total                        | 340  |        | 353  |        | 344 |        | 378 |        |  |
| Film Permits – Seattle Production Co's      | 145  | 42.65% | 149  | 42.21% | 153 | 44.45% | 161 | 42.59% |  |
| Film Permits – WA State production Co's     | 57   | 16.80% | 64   | 18.13% | 54  | 15.70% | 81  | 21.43% |  |
| Film Permits – Out of state production Co's | 140  | 40.55% | 140  | 40.23% | 137 | 39.83% | 136 | 35.98% |  |