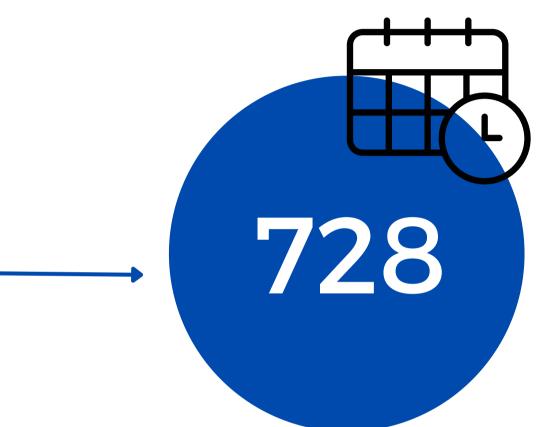

## Total Filming Days

| Filming Category                              | 2024    | 2023           | 2022         | 2021   |
|-----------------------------------------------|---------|----------------|--------------|--------|
| Commercial / Corporate                        | 50.59%  | 55.24%         | 55.23%       | 60.05% |
| Feature Film / Episodic                       | 15.89%  | 14.44%         | 13.66%       | 14.81% |
| Other                                         | 33.52%  | 30.32%         | 31.11%       | 25.13% |
| Shoot Type – Number of Times Permitted        | 2024    | 2023           | 2022         | 2021   |
| Standard Filming on Location                  | 363     | 409            | 377          | 384    |
| Low Impact Filming                            | 165     | 156            | 167          | 214    |
| Parking Only Request                          | 79      | 84             | 85           | 97     |
| Filming with a Drone                          | 79      | 61             | 53           | 49     |
| Local Cast + Crew                             |         |                |              |        |
| Hires / # of Days Filming 202                 | 24 2023 | 2022           | 2021         |        |
| Local Cast + Crew Hires4,0# of Filming Days72 | -       | 5 4,725<br>755 | 5,504<br>905 |        |